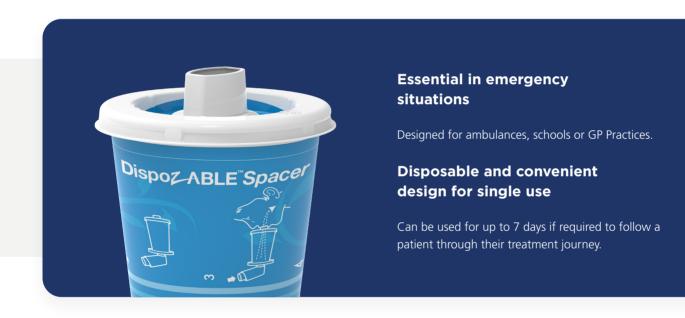

# DispozABLE™ Spacer

Low cost, fast response spacer designed for emergency use.

- Disposable design
- For emergency use ambulances, schools or GP practices
- On device pictorial instructions
- **Easy** to use

# DispozABLE™ Spacer

DispozABLE™ Spacer is a low cost, fast response spacer for delivering medication. Designed to be used with ease by non-professionals in an emergency situation.

DispozABLE™ Spacer is a single use spacer; its simple intuitive design with interchangeable lid / base allows for quick assembly. Clear pictorial instructions are displayed on device for immediate identification, adding to the element of ease.